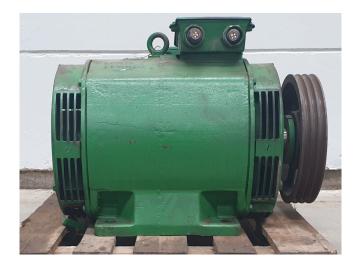

## VEM Motors KEB 225 M4

#### Used VEM Motors KEB 225 M4

Used VEM electro motor producing 55 KW with 1450 RPM at 50 Hz. \*Why choose for HOSBV? Were not only the largest used refrigeration specialist in Europe, but also, we deliver all equipment including an extensive test, warranty and industrial cleaning. \*Optional we can also perform a new paint job and arrange the logistics.