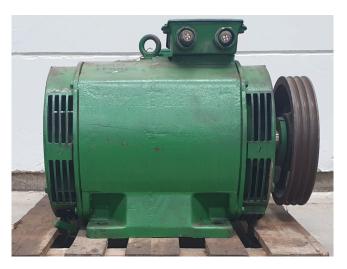

## VEM Motors KEB 225 M4

#### Used VEM Motors KEB 225 M4

Used VEM electro motor producing 55 KW with 1450 RPM at 50 Hz. \*Why choose for HOSBV? Were not only the largest used refrigeration specialist in Europe, but also, we deliver all equipment including an extensive test, warranty and industrial cleaning. \*Optional we can also perform a new paint job and arrange the logistics.